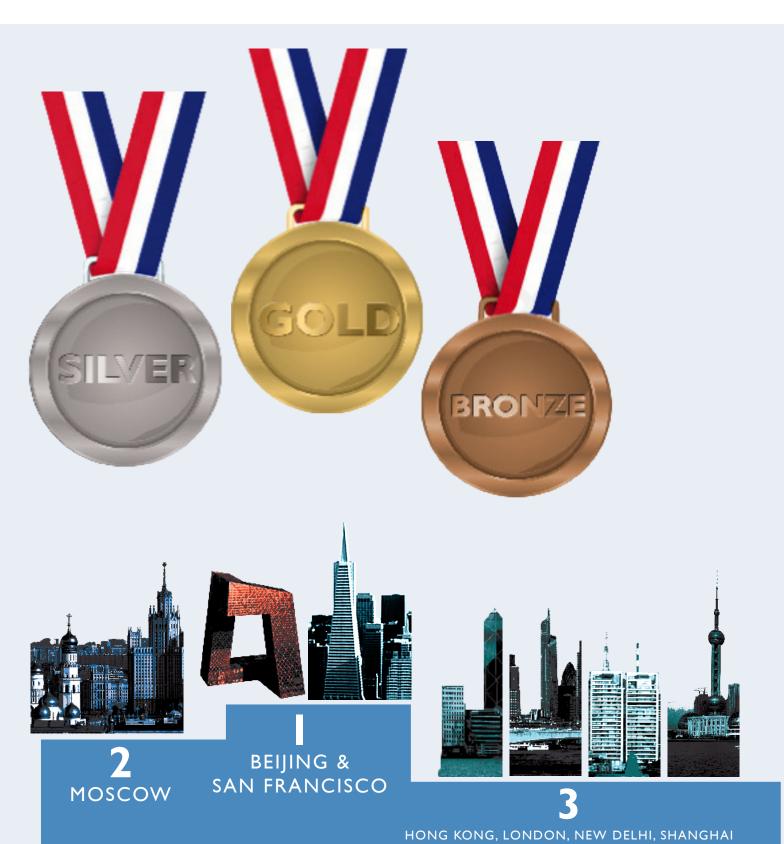

Medals have then been awarded to the highest three deciles of the ranking, with the top 10% awarded 'gold', the following 10% receiving 'silver' and the third group 'bronze'.

While property development, leasing or investment may not be a recognized sport, the Olympic Games rarely go unnoticed in the host city's property market. London has been no exception, with occupier and investor demand rising most notably in the retail, hospitality and residential segments. However, the office market has also been impacted in terms of activity, sentiment and indeed supply and image as the Olympic Village in Stratford fosters the growth of a new and vibrant submarket in London.

Nevertheless, our review of global office markets shows that London has some catching up to do in order to match the last Olympic host, Beijing. China's capital tops our performance table, receiving a massive five out of six possible 'golds' due to its fast-paced recent growth which has contributed to a strong recovery that has seen the city sustain some of the highest rental and capital values of any market in the world.

Following Beijing is San Francisco, benefiting from the growth of its technology base, while Moscow is next in line with high rents sustained by buoyant demand in its commodity-led economy. This has delivered a strong recovery following the 2008 to 2010 crash, when rents plummeted by over 50%. After Moscow we have a tie between London and Shanghai, with the latter seeing the second highest rental recovery after Beijing, but with yields edging out in 2012, its capital value recovery has been less robust. New Delhi and Taipei are next in line, followed by Paris and São Paulo.