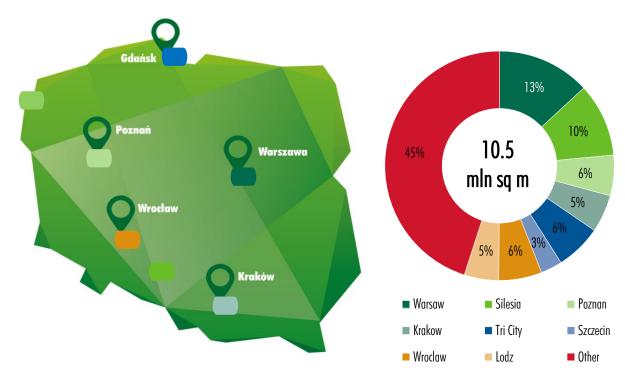

iderable number of completed projects in small cities, developers are back in mass. Completions in 2014 were 30% lower than the previous year; however the 2015 pipeline is forecasted to surpass the previous five years. The developments launched in the first half of 2015 are located mostly in large cities and agglomerations, the majority being large and medium-sized schemes.





Prime retail park rent

















All Poland (excluding Warsaw)

> 45 EUR/ sq m/ month

55-65 EUR/ sq m/ month

8 EUR/ sq m/ month

1,396,500 9,103,000

85,000 642,000

114,000 363,000

1.5% 3.4%

263 420 sq m / 1,000 inhabitants sq m/ 1,000 inhabitants

### **PLANNED SCs**

Galeria Północna in Warsaw exp. in 2017, 60,000 sq m

Serenada in Krakow exp. in 2017, 42,000 sq m



## EIGHT LEADING MARKETS - STOCK



#### **CONTACTS**

#### Joanna Mroczek

Director, Research and Marketing +48 22 544 8061 joanna.mroczek@cbre.com

#### Agata Czarnecka

Associate Director, Research and Consultancy +48 22 544 010 agata.czarnecka@cbre.com

#### Beata Kokeli

Senior Director, Retail Agency +48 22 544 8084 beata.kokeli@cbre.com

### Magdalena Fratczak

Director, Retail Agency +48 22 544 8017 magda.fratczak@cbre.com

#### Walter Wölfler

Senior Director | Head of Retail CEE +43 1 533 40 80-97 walter.woelfler@cbre.com

#### **CBRE OFFICE**

CBRE sp. z o.o. Rondo ONZ 1, 24th floor Warsaw, 00-124

To learn more about CBRE Research, or to access additional research reports, please visit the Global Research Gateway at www.cbre.com/researchgateway.













Disclaimer: Information contained herein, including p